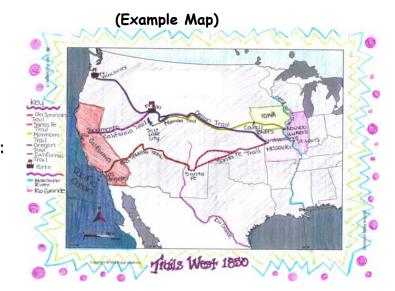

### LABEL the following Trails:

Oregon Trail
Old Spanish Trail
California Trail
Mormon Trail
Santa Fe Trail

\*\*CREATE A COLOR CODED MAP KEY IN THE BOX FOR EACH TRAIL.

**Directions**: Complete the following chart by writing a brief description explaining why people followed the trails west. Refer to textbook pages 379-381.