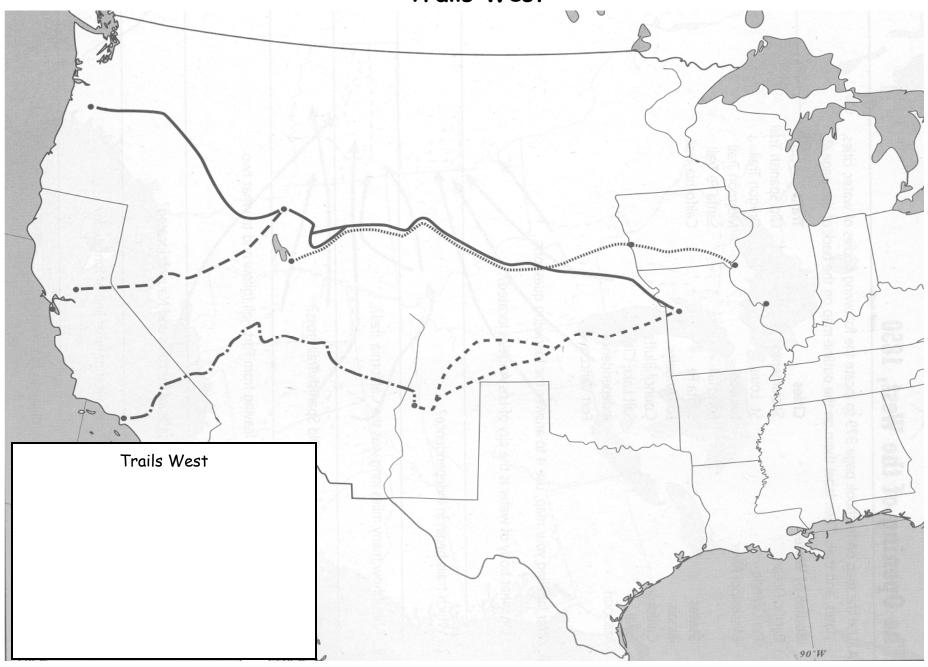

#### Map Activity Sheet

<u>Directions</u>: Use the map on textbook page 379, *Creating America* to locate and label the bodies of water, states and trails west.

#### LABEL the following Bodies of Water:

Gulf of Mexico Rio Grande River Mississippi River Pacific Ocean

## Locate and LABEL the following States:

Illinois California Iowa Missouri

### LABEL the following Trails:

Oregon Trail
Old Spanish Trail
California Trail
Mormon Trail
Santa Fe Trail

\*\*CREATE A COLOR CODED MAP KEY IN THE BOX FOR EACH TRAIL.

**Directions**: Complete the following chart by writing a brief description explaining why people followed the trails west. Refer to textbook pages 379-381.